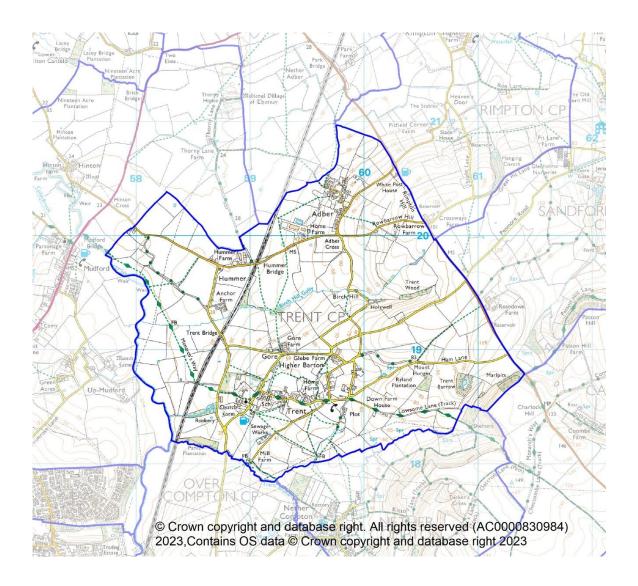

## **Trent**NEIGHBOURHOOD AREA

Dorset Council has received a neighbourhood area application from Queen Thorne Parish Council for a **Trent** Neighbourhood Area<sup>1</sup>. Copies of the application, together with details of how to make comments can be found at